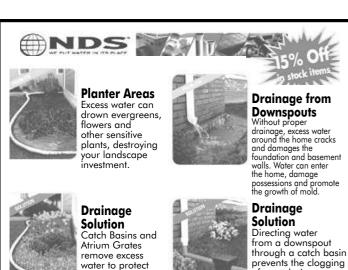

14" Electric **Block Saw** Code-TARM50114 Sale \$1227.50 @ selected locations

AMEM6T22

Jackson TRUE TEMPER

Contractor Lawn & Garden Tools - Since 1774

Jackson

remove excess

water to protect roots systems from

overwater and rot.

**All Purpose** Marking Paint \$3<sup>55</sup> each *OR*  $^{\$}3^{20}$  each

when you purchase 12 or more!

\$65<sup>33</sup>

\$**74**87

\$**85**<sup>74</sup>

\$**94**10

732-905-3131

of your drainage system by debris from your roof.

10 Havenwood Court

**Absecon** 705 New Road 609-641-7400 **Long Branch** 

FOR HIGHEST QUALITY PRODUCTS & SERVICE, CALL A CLAYTON MASONRY CENTER TODAY!