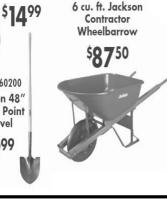

14" Electric **Block Saw** Code-TARM50114 Sale \$1227.50 @ selected locations

AMEM6T22

Jackson TRUE TEMPER

Contractor Lawn & Garden Tools - Since 1774

Jackson

remove excess

water to protect roots systems from