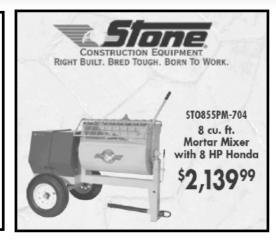

HONDA

with 5.5 HP Code- HONWT20XK3A Sale \$1241.96 **De-Watering Pump** 

w/2.5 HP Code-HONWX15AX2 Sale \$594.95

Jumbo • Gray

\$2.94 Per Piece \$169.00 Per Ton